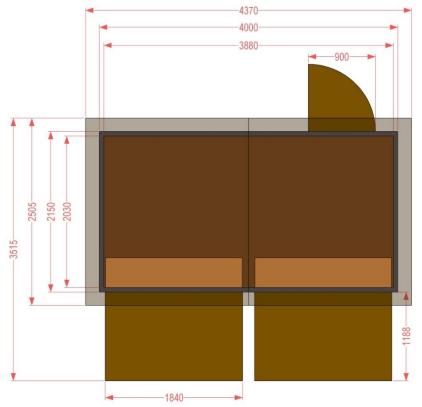

## Datasheet Rustic market hut "4m hut" 4.00m x 2.15m

| All dimensions in mn |
|----------------------|
|----------------------|

| Dimensions   | W x D x H (base area)                                                                                                                                                                                                                                                                                                                 | 4.00m x 2.15m x 2.80m      |
|--------------|---------------------------------------------------------------------------------------------------------------------------------------------------------------------------------------------------------------------------------------------------------------------------------------------------------------------------------------|----------------------------|
| Difficusions | Dimensions with open front flaps (W x D)                                                                                                                                                                                                                                                                                              | 4.37m x 3.51m              |
|              | Roof overhang front   side   back                                                                                                                                                                                                                                                                                                     | 0.18m   0.18m   0.18m      |
|              | W x D (with roof overhang)                                                                                                                                                                                                                                                                                                            | 4.37m x 2.50m              |
|              | Counter (W x D)                                                                                                                                                                                                                                                                                                                       | approx. 1.83m x 0.40m (2x) |
|              | Counter height (inside outside)                                                                                                                                                                                                                                                                                                       | 0.80m   1.00m              |
|              | Door width                                                                                                                                                                                                                                                                                                                            | 0.90m                      |
| General      | <ul> <li>Hut in solid modular construction</li> <li>Solid wooden floor (can be used as forklift pallet)</li> <li>Walls and bottom are screwed together</li> <li>Sales flaps at the front (standard)</li> <li>Door in the back wall</li> <li>Inlet for cables and hoses in the back wall</li> <li>Foldable counters (front)</li> </ul> |                            |
| Options      | <ul> <li>Sales flaps on the side</li> <li>Sales flaps in the back wall</li> <li>Door on the side</li> <li>Hut can be configured fully or partially walkable (front consists of 2 elements)</li> <li>Glazing bar windows</li> <li>Shutters</li> <li>Further options available upon request</li> </ul>                                  |                            |