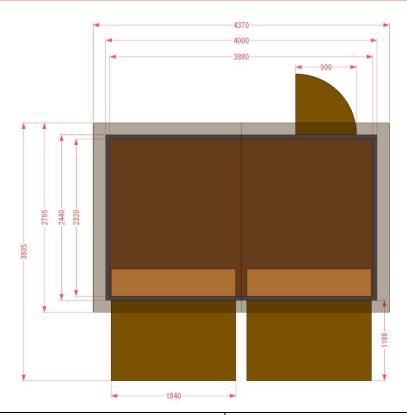

## Datasheet Rustic market hut "4m hut" 4.00m x 2.44m

All dimensions in mm

| Dimensions | W x D x H (base area)                                                                                                                                                                                                                                                                                                                      | 4.00m x 2.44m x 2.80m      |
|------------|--------------------------------------------------------------------------------------------------------------------------------------------------------------------------------------------------------------------------------------------------------------------------------------------------------------------------------------------|----------------------------|
|            | Dimensions with open front flaps (W x D)                                                                                                                                                                                                                                                                                                   | 4.37m x 3.80m              |
|            | Roof overhang front   side   back                                                                                                                                                                                                                                                                                                          | 0.18m   0.18m   0.18m      |
|            | W x D (with roof overhang)                                                                                                                                                                                                                                                                                                                 | 4.37m x 2.79m              |
|            | Counter (W x D)                                                                                                                                                                                                                                                                                                                            | approx. 1.83m x 0.40m (2x) |
|            | Counter height (inside   outside)                                                                                                                                                                                                                                                                                                          | 0.80m   1.00m              |
|            | Door width                                                                                                                                                                                                                                                                                                                                 | 0.90m                      |
| General    | <ul> <li>Hut in solid modular construction</li> <li>Solid wooden floor (can be used as forklift pallet)</li> <li>Walls and bottom are screwed together</li> <li>Sales flap at the front (standard)</li> <li>Door in the back wall</li> <li>Inlet for cables and hoses in the back wall</li> <li>Foldable counter (at the front)</li> </ul> |                            |
| Options    | <ul> <li>Sales flaps on the side</li> <li>Sales flap in the back wall</li> <li>Door on the side</li> <li>Hut can be configured fully or partially walkable (front consists of 3 elements)</li> <li>Glazing bar windows</li> <li>Shutters</li> <li>Further options available upon request</li> </ul>                                        |                            |