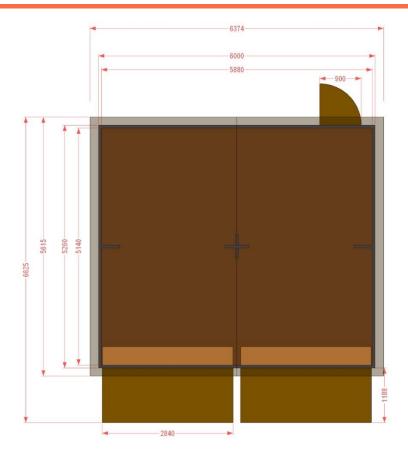

## Datasheet Rustic market "6m hut" 6.00m x 5.26m

Alle Maße in mm

| Dimensions | W x D x H (base area)                                                                                                                                                                                                                                                                                                                        | 6.00m x 5.26m x 3.08m      |
|------------|----------------------------------------------------------------------------------------------------------------------------------------------------------------------------------------------------------------------------------------------------------------------------------------------------------------------------------------------|----------------------------|
|            | Dimensions with open front flaps (W x D)                                                                                                                                                                                                                                                                                                     | 6.37m x 6.63m              |
|            | Roof overhang front   side   back                                                                                                                                                                                                                                                                                                            | 0.18m   0.18m   0.18m      |
|            | W x D (with roof overhang)                                                                                                                                                                                                                                                                                                                   | 6.37m x 5.62m              |
|            | Counter (W x D)                                                                                                                                                                                                                                                                                                                              | approx. 2.83m x 0.40m (2x) |
|            | Counter height (inside outside)                                                                                                                                                                                                                                                                                                              | 0.80m   1.00m              |
|            | Door width                                                                                                                                                                                                                                                                                                                                   | 0.90m                      |
| General    | <ul> <li>Hut in solid modular construction</li> <li>Solid wooden floor (can be used as forklift pallet)</li> <li>Walls and bottom are screwed together</li> <li>Sales flaps at the front (standard)</li> <li>Door in the back wall</li> <li>Inlet for cables and hoses in the back wall</li> <li>Foldable counters (at the front)</li> </ul> |                            |
| Options    | <ul> <li>Sales flaps on the side</li> <li>Sales flaps in the back wall</li> <li>Door on the side</li> <li>Hut can be configured fully or partially walkable (front consists of 2 elements)</li> <li>Glazing bar windows</li> <li>Shutters</li> <li>Further options available upon request</li> </ul>                                         |                            |