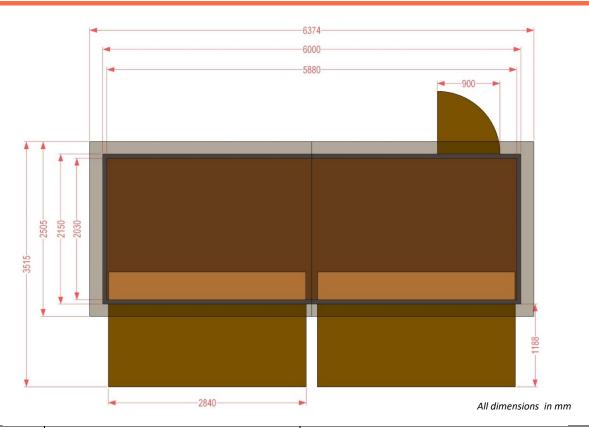

## Datasheet Rustic market hut "6m hut" 6.00m x 2.15m

| Dimensions | W x D x H (base area)                                                                                                                                                                                                                                                                                                                        | 6.00m x 2.15m x 3.08m      |
|------------|----------------------------------------------------------------------------------------------------------------------------------------------------------------------------------------------------------------------------------------------------------------------------------------------------------------------------------------------|----------------------------|
|            | Dimensions with open front flaps (W x D)                                                                                                                                                                                                                                                                                                     | 6.37m x 3.51m              |
|            | Roof overhang front   side   back                                                                                                                                                                                                                                                                                                            | 0.18m   0.18m   0.18m      |
|            | W x D (with roof overhang)                                                                                                                                                                                                                                                                                                                   | 6.37m x 2.50m              |
|            | Counter (W x D)                                                                                                                                                                                                                                                                                                                              | approx. 2.83m x 0.40m (2x) |
|            | Counter height (inside   outside)                                                                                                                                                                                                                                                                                                            | 0.80m   1.00m              |
|            | Door width                                                                                                                                                                                                                                                                                                                                   | 0.90m                      |
| General    | <ul> <li>Hut in solid modular construction</li> <li>Solid wooden floor (can be used as forklift pallet)</li> <li>Walls and bottom are screwed together</li> <li>Sales flaps at the front (standard)</li> <li>Door in the back wall</li> <li>Inlet for cables and hoses in the back wall</li> <li>Foldable counters (at the front)</li> </ul> |                            |
| Options    | <ul> <li>Sales flaps on the side</li> <li>Sales flaps in the back wall</li> <li>Tür seitlich</li> <li>Hut can be configured fully or partially walkable (front consists of 2 elements)</li> <li>Glazing bar windows</li> <li>Shutters</li> <li>Further options available upon request</li> </ul>                                             |                            |