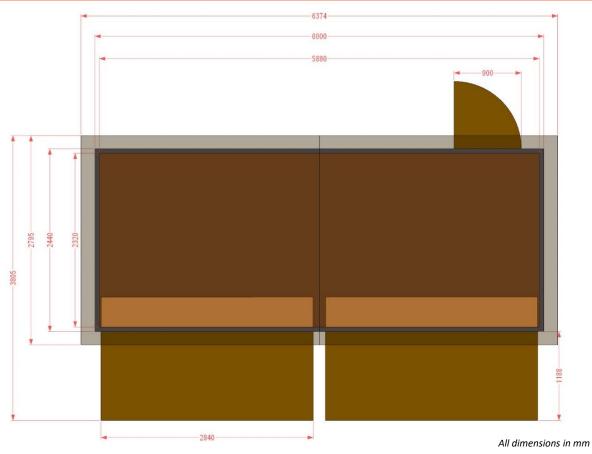

## Datasheet Rustic market hut "6m hut" 6.00m x 2.44m

| Dimensions | W x D x H (base area)                                                                                                                                                                                                                                                                                                                        | 6.00m x 2.44m x 3.08m      |
|------------|----------------------------------------------------------------------------------------------------------------------------------------------------------------------------------------------------------------------------------------------------------------------------------------------------------------------------------------------|----------------------------|
|            | Dimensions with open front flaps (W x D)                                                                                                                                                                                                                                                                                                     | 6.37m x 3.80m              |
|            | Roof overhang front   side   back                                                                                                                                                                                                                                                                                                            | 0.18m   0.18m   0.18m      |
|            | W x D (with roof overhang)                                                                                                                                                                                                                                                                                                                   | 6.37m x 2.79m              |
|            | Counter (W x D)                                                                                                                                                                                                                                                                                                                              | approx. 2.83m x 0.40m (2x) |
|            | Counter height (inside outside)                                                                                                                                                                                                                                                                                                              | 0.80m   1.00m              |
|            | Door width                                                                                                                                                                                                                                                                                                                                   | 0.90m                      |
| Basis      | <ul> <li>Hut in solid modular construction</li> <li>Solid wooden floor (can be used as forklift pallet)</li> <li>Walls and bottom are screwed together</li> <li>Sales flaps at the front (standard)</li> <li>Door in the back wall</li> <li>Inlet for cables and hoses in the back wall</li> <li>Foldable counters (at the front)</li> </ul> |                            |
| Options    | <ul> <li>Sales flaps on the side</li> <li>Sales flaps in the back wall</li> <li>Door on the side</li> <li>Hut can be configured fully or partially walkable (front consists of 2 elements)</li> <li>Glazing bar windows</li> <li>Shutters</li> <li>Further options available upon request</li> </ul>                                         |                            |