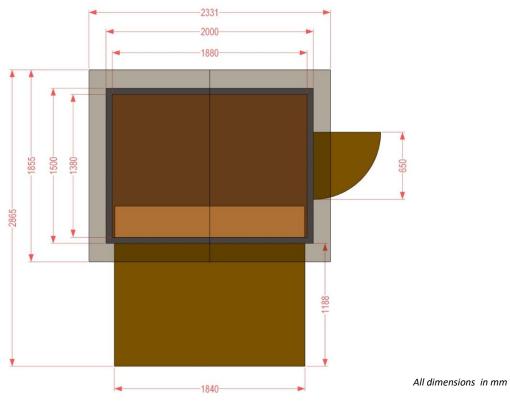

## Datasheet Rustic market hut "2m hut" 2.00m x 1.50m

| Dimensions | W x D x H (base area)                                                                                                                                                                                                                                                                                                                      | 2.00m x 1.50m x 2.62m |
|------------|--------------------------------------------------------------------------------------------------------------------------------------------------------------------------------------------------------------------------------------------------------------------------------------------------------------------------------------------|-----------------------|
|            | Dimensions with open front flaps (W x D)                                                                                                                                                                                                                                                                                                   | 2.33m x 2.86m         |
|            | Roof overhang front  side  back                                                                                                                                                                                                                                                                                                            | 0.18m   0.16m   0.18m |
|            | W x D (with roof overhang)                                                                                                                                                                                                                                                                                                                 | 2.33m x 1.85m         |
|            | Counter (W x D)                                                                                                                                                                                                                                                                                                                            | approx. 1.83m x 0.30m |
|            | Counter height (inside outside)                                                                                                                                                                                                                                                                                                            | 0.80m   1.00m         |
|            | Door width                                                                                                                                                                                                                                                                                                                                 | 0.65m                 |
| General    | <ul> <li>Hut in solid modular construction</li> <li>Solid wooden floor (can be used as forklift pallet)</li> <li>Walls and bottom are screwed together</li> <li>Sales flap at the front (standard)</li> <li>Door in the back wall</li> <li>Inlet for cables and hoses in the back wall</li> <li>Foldable counter (at the front)</li> </ul> |                       |
| Options    | <ul> <li>Sales flaps on the side</li> <li>Sales flap in the back wall</li> <li>Door on the side</li> <li>Walkable style with partially removable front element</li> <li>Glazing bar windows</li> <li>Shutters</li> <li>Further options available upon request</li> </ul>                                                                   |                       |