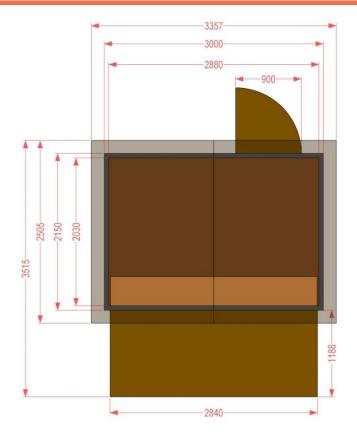

## Datasheet Rustic market hut "3m hut" 3.00m x 2.15m

All dimensions in mm

| Dimensions | W x D x H (base area)                                                                                                                                                                                                                                                                                                                      | 3.00m x 2.15m x 2.81m |
|------------|--------------------------------------------------------------------------------------------------------------------------------------------------------------------------------------------------------------------------------------------------------------------------------------------------------------------------------------------|-----------------------|
|            | Dimensions with open front flap (W x D)                                                                                                                                                                                                                                                                                                    | 3.36m x 3.51m         |
|            | Roof overhang front side  back                                                                                                                                                                                                                                                                                                             | 0.18m   0.18m   0.18m |
|            | W x D (with roof overhang)                                                                                                                                                                                                                                                                                                                 | 3.36m x 2.50m         |
|            | Counter (W x D)                                                                                                                                                                                                                                                                                                                            | approx. 2.83m x 0.40m |
|            | Counter height (inside   outside)                                                                                                                                                                                                                                                                                                          | 0.80m   1.00m         |
|            | Door width                                                                                                                                                                                                                                                                                                                                 | 0.90m                 |
| General    | <ul> <li>Hut in solid modular construction</li> <li>Solid wooden floor (can be used as forklift pallet)</li> <li>Walls and bottom are screwed together</li> <li>Sales flap at the front (standard)</li> <li>Door in the back wall</li> <li>Inlet for cables and hoses in the back wall</li> <li>Foldable counter (at the front)</li> </ul> |                       |
| Options    | <ul> <li>Sales flaps on the side</li> <li>Sales flap in the back wall</li> <li>Door on the side</li> <li>Walkable style with partially removable front element</li> <li>Glazing bar windows</li> <li>Shutters</li> <li>Further options available upon request</li> </ul>                                                                   |                       |